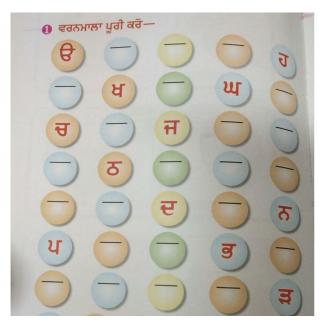

y on any super natural character of your choice.
- 7.Pick any 30 words from your Main Course Book and then arrange them in alphabetical order.
- 8. Watch movie 'Home alone'.
- (a) Write the 5-minute dialogues of the main character, Kevin with any other character, which you find interesting in the movie.
  - (b). Also explain the scene in your words where Kevin goes to Super store to buy groceries

# HINDI

1. अलग कॉपी में २० सुलेख करें।
2. किता - वह चड़िया जो 'एक चार्ट पर लिखे और
गढ़ करें व video बनांट।
3. पॉच पिक्षेयों तथा पॉच पशुओं के चित्र बनाकर
उनके नाम लिखे।
4. ऑन-लाइन के आध्यम से पढ़ाई सा पायदा
व नुक्सान पर अनुस्टिक लिखे।
5 पाठ-1 और २ के मठ-उठ मापी में लिखे व गढ़करें
(जो १४००० पर भेजें हैं)
6. अपने माता-पिता से बयपन से बारे में पूर्व
अंद बयपन भी उससे तुलना करके। 0

#### **PUNJABI**











# SANSKRIT

| मिशा- ٧١