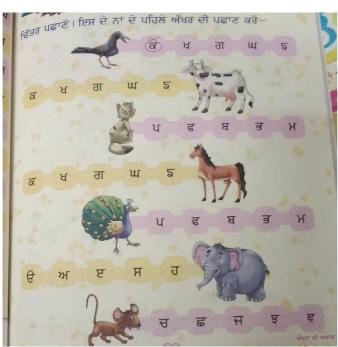

on any super natural character of your choice.
- 7.Pick any 30 words from your Main Course Book and then arrange them in alphabetical order.
- 8. Watch movie 'Home alone'.
- (a) Write the 5-minute dialogues of the main character, Kevin with any other character, which you find interesting in the movie.
  - (b). Also explain the scene in your words where Kevin goes to Super store to buy groceries

# HINDI

1. अलग कॉपी में २० सुलेख करें।
2. किता - वह चड़िया जो 'एक चार्ट पर लिखे और
गढ़ करें व video बनांट।
3. पॉच पिक्षेयों तथा पॉच पशुओं के चित्र बनाकर
उनके नाम लिखे।
4. ऑन-लाइन के आध्यम से पढ़ाई सा पायदा
व नुक्सान पर अनुस्टिक लिखे।
5 पाठ-1 और २ के मठ-उठ मापी में लिखे व गढ़करें
(जो १४००० पर भेजें हैं)
6. अपने माता-पिता से बयपन से बारे में पूर्व
अंद बयपन भी उससे तुलना करके। 0

#### **PUNJABI**











# SANSKRIT

| मिशा- ٧١