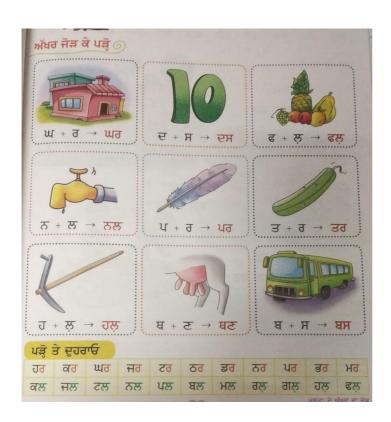

any super natural character of your choice.
- 7.Pick any 30 words from your Main Course Book and then arrange them in alphabetical order.
- 8. Watch movie 'Home alone'.
- (a) Write the 5-minute dialogues of the main character, Kevin with any other character, which you find interesting in the movie.
  - (b). Also explain the scene in your words where Kevin goes to Super store to buy groceries

# HINDI

1. अलग कॉपी में २० सुलेख करें।
2. किता - वह चड़िया जो 'एक चार्ट पर लिखे और
गढ़ करें व video बनांट।
3. पॉच पिक्षेयों तथा पॉच पशुओं के चित्र बनाकर
उनके नाम लिखे।
4. ऑन-लाइन के आध्यम से पढ़ाई सा पायदा
व नुक्सान पर अनुस्टिक लिखे।
5 पाठ-1 और २ के मठ-उठ मापी में लिखे व गढ़करें
(जो १४००० पर भेजें हैं)
6. अपने माता-पिता से बयपन से बारे में पूर्व
अंद बयपन भी उससे तुलना करके। 0

#### **PUNJABI**











# SANSKRIT

| मिशा- ٧١