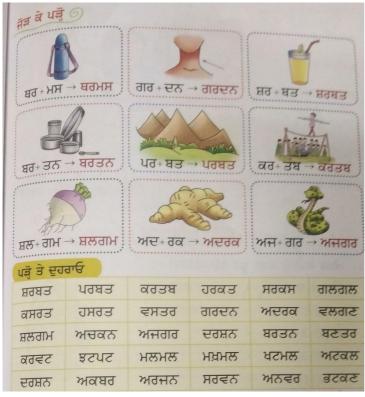

super natural character of your choice.
- 7.Pick any 30 words from your Main Course Book and then arrange them in alphabetical order.
- 8. Watch movie 'Home alone'.
- (a) Write the 5-minute dialogues of the main character, Kevin with any other character, which you find interesting in the movie.
  - (b). Also explain the scene in your words where Kevin goes to Super store to buy groceries

# HINDI

1. अलग कॉपी में २० सुलेख करें।
2. किता - वह चड़िया जो 'एक चार्ट पर लिखे और
गढ़ करें व video बनांट।
3. पॉच पिक्षेयों तथा पॉच पशुओं के चित्र बनाकर
उनके नाम लिखे।
4. ऑन-लाइन के आध्यम से पढ़ाई सा पायदा
व नुक्सान पर अनुस्टिक लिखे।
5 पाठ-1 और २ के मठ-उठ मापी में लिखे व गढ़करें
(जो १४००० पर भेजें हैं)
6. अपने माता-पिता से बयपन से बारे में पूर्व
अंद बयपन भी उससे तुलना करके। 0

#### **PUNJABI**











# SANSKRIT

| मिशा- ٧١