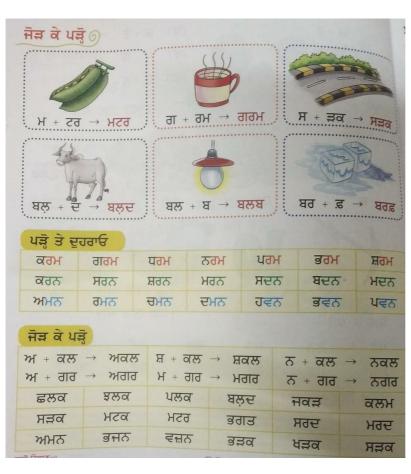

ny super natural character of your choice.
- 7.Pick any 30 words from your Main Course Book and then arrange them in alphabetical order.
- 8. Watch movie 'Home alone'.
- (a) Write the 5-minute dialogues of the main character, Kevin with any other character, which you find interesting in the movie.
  - (b). Also explain the scene in your words where Kevin goes to Super store to buy groceries

# HINDI

1. अलग कॉपी में २० सुलेख करें।
2. किता - वह चड़िया जो 'एक चार्ट पर लिखे और
गढ़ करें व video बनांट।
3. पॉच पिक्षेयों तथा पॉच पशुओं के चित्र बनाकर
उनके नाम लिखे।
4. ऑन-लाइन के आध्यम से पढ़ाई सा पायदा
व नुक्सान पर अनुस्टिक लिखे।
5 पाठ-1 और २ के मठ-उठ मापी में लिखे व गढ़करें
(जो १४००० पर भेजें हैं)
6. अपने माता-पिता से बयपन से बारे में पूर्व
अंद बयपन भी उससे तुलना करके। 0

#### **PUNJABI**











# SANSKRIT

| मिशा- ٧١